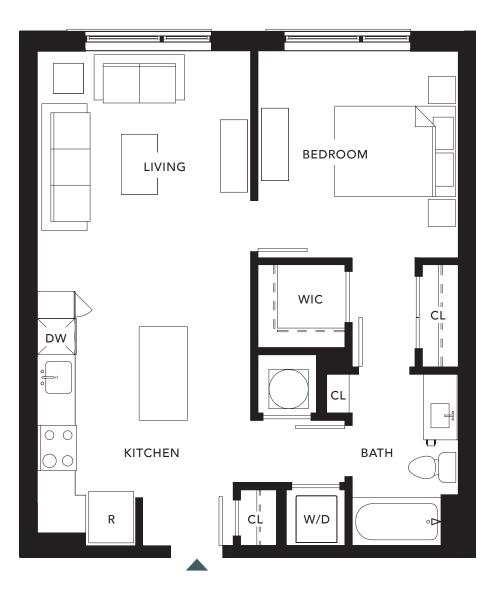

## 1-BED | 1-BATH





## RESIDENCE #\_\_\_\_\_

## RENT\_\_\_\_\_



The information and images shown here, including all furniture, fixtures, features, and appliances, are based on artists' conceptions for illustrative purposes only and shall not be relied upon as the basis of any contract, warranty, or other claim. Individual floor plans may, for example, represent opposite hand or mirror image layout configurations. All square footages and dimensions are approximate and plans are not to scale. All information provided herein is subject to change at any time without notice. Confirm all details with sales manager.